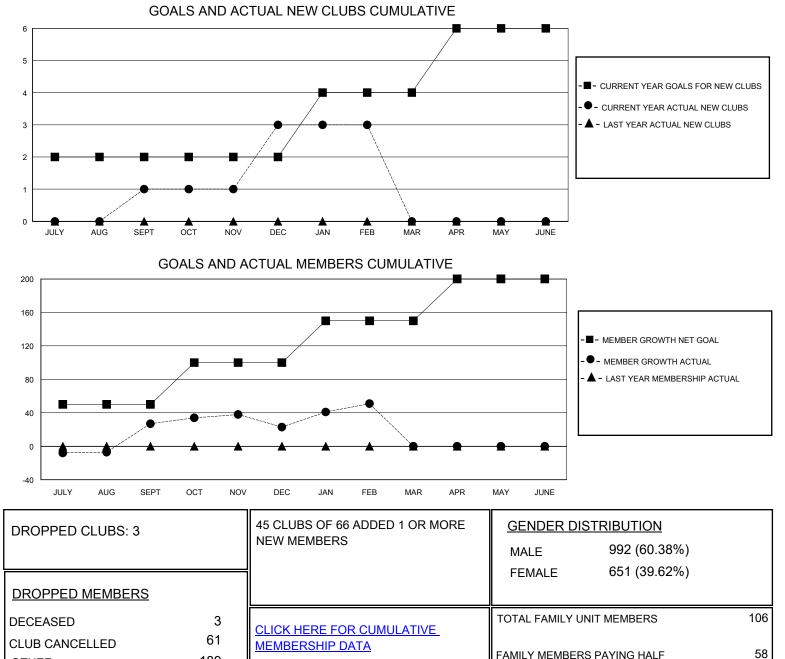

## MONTHLY MEMBERSHIP PROGRESS REPORT

District 404 B4

Results as of: 2/29/2024

| GMT:                  | LOCATION NIGERIA |           |               |                       |                         |                         | GMT CA                                             |
|-----------------------|------------------|-----------|---------------|-----------------------|-------------------------|-------------------------|----------------------------------------------------|
| Clubs                 |                  |           |               | Members               |                         |                         |                                                    |
| RESULTS FOR 2023-2024 |                  |           |               | RESULTS FOR 2023-2024 |                         |                         |                                                    |
| QUARTER               | NEW CLUB GOAL    | NEW CLUBS | DROPPED CLUBS | QUARTER               | IBER GROWTH NET<br>GOAL | MEMBER GROWTH<br>ACTUAL | DROPPED<br>MEMBERS ACTUAL<br>(including transfers) |
| JULY/AUG/SEPT         | 2                | 1         | 1             | JULY/AUG/SEPT         | 50                      | 75                      | 43                                                 |
| OCT/NOV/DEC           | 0                | 2         | 2             | OCT/NOV/DEC           | 50                      | 203                     | 203                                                |
| JAN/FEB/MAR           | 2                | 0         | 0             | JAN/FEB/MAR           | 50                      | 38                      | 7                                                  |
| APR/MAY/JUNE          | 2                | 0         | 0             | APR/MAY/JUNE          | 50                      | 0                       | 0                                                  |